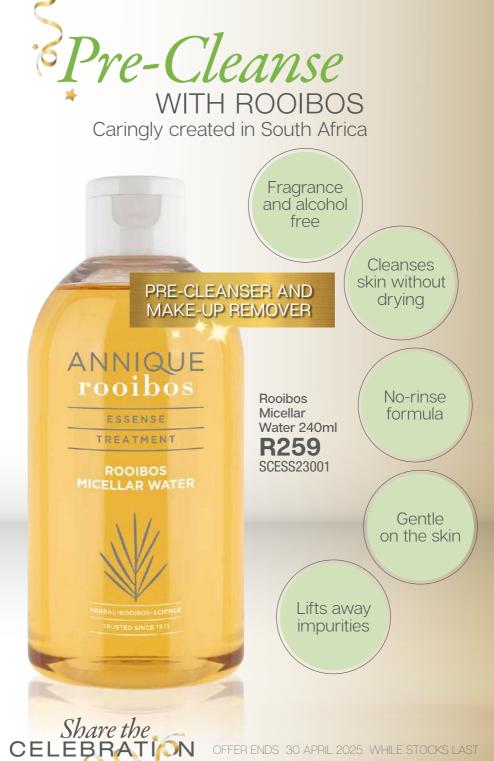

ND BEAUTY EXPERTS



Anti-ageing SKIN CARE

#### Bo-Serum 30ml

BONT-L Peptide is a non-invasive, botox-like active ingredient, that helps to soften the appearance of fine lines and wrinkles.

rooibos

**R969** SCFY021104

### **BEST SELLER!**

**Eye Therapy 15ml** A rich, cream formulated to minimise fine lines and wrinkles around the eye and lip area.

> **R799** SCFY021109





VNA10+, a bioactive peptide, boasts superior collagen-boosting activity, nourishing and repairing ageing skin from within.



#### **Revitalising Cream 50ml**

A superior, anti-ageing cream that restores skin cells' ability to retain moisture and stimulates production of collagen and elastin, resulting in faster cell regeneration.

**R979** SCFY023002

\*4-week independent panel test involving 59 participants





## Celebrate PROTECTED SKIN

Prevents sun damage

UVA and UVB protection

Helps protect skin against pigmentation

Fragrance free

Hypo-allergenic

Non-irritating

ANNIQUE rooibos

ESSENSE

TREATMENT

FOR SENSITIVE

SKIN

Moisturising properties

### RECOMMENDED FOR ALL SKIN TYPES

SAVE 35%

Derma Protect SPF 20 30ml R249 SAVE R140 VALUE R389 SCESS21119 DERMA PROTECT

Internation Continue

ANNIQUE rooibos

ESSENSE

TRUSTED SINCE 1971

Sensi Crème 50ml **R219** SAVE R120

SAVE

35%

VALUE R339 SCESS21122

OFFER ENDS 30 APRIL 2025 WHILE STOCKS LAST

ANNIQUE

Dry, mature SKIN CARE Lucid Moisture Lotion 50ml A fast-absorbing, instantly hydrating moisturiser with Lucid Night Cream with Hyaluronic Acid 50ml Hyaluronic acid helps strengthen the skin's barrier a more delicate and adds intense mo