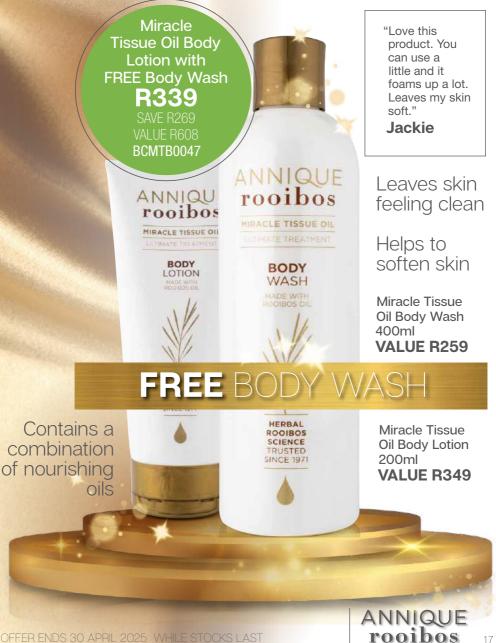

> **R179** BCMTB19013

Miracle Tissue Oil Body Butter 250ml With Rooibos-infused oil, which soothes skin. Helps relieve dehydrated, stressed and dry skin

Share the CELEBRATION