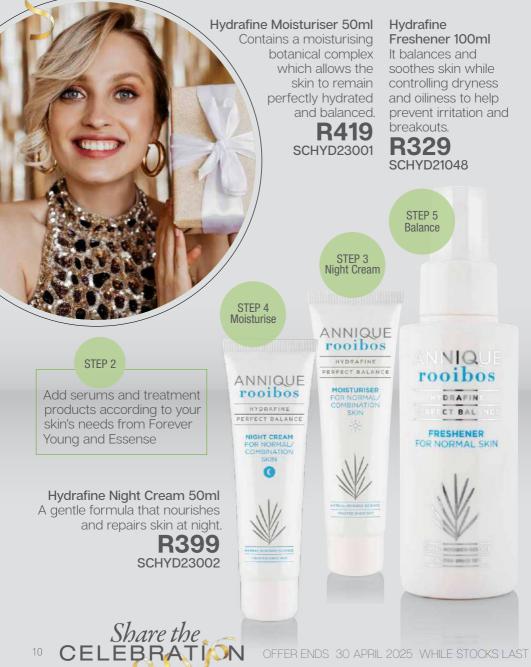

SAVE

35%

VALUE R339 SCESS21122

OFFER ENDS 30 APRIL 2025 WHILE STOCKS LAST

ANNIQUE

Dry, mature SKIN CARE Lucid Moisture Lotion 50ml A fast-absorbing, instantly hydrating moisturiser with Lucid Night Cream with Hyaluronic Acid 50ml Hyaluronic acid helps strengthen the skin's barrier a more delicate and adds intense moisture. consistency. **R729 R629** SCLUC20062 SCLUC24001 Lucid Moisturiser for Lucid Freshener 100ml Dry Skin 50ml Maintains skin elasticity and hydration with inca omega oil, high in omega 3 fatty acid. Our signature moisturiser, trusted for decades to R359 improve dry skin with SCLUC20064 its rich consistency and deeply moisturising ingredients. STEP 5 STEP 2 Balance **R729** SCLUC23001 Add serums and treatment products according to your skin's needs from Forever NIQU Young and Essense STEP 4 NNIQU oit Moisturise LUCID JM MO STEP 3 HOISTUR FRESHENER Night Cream FOR DRY SKIN **BEST SELLER!** NNIQUE