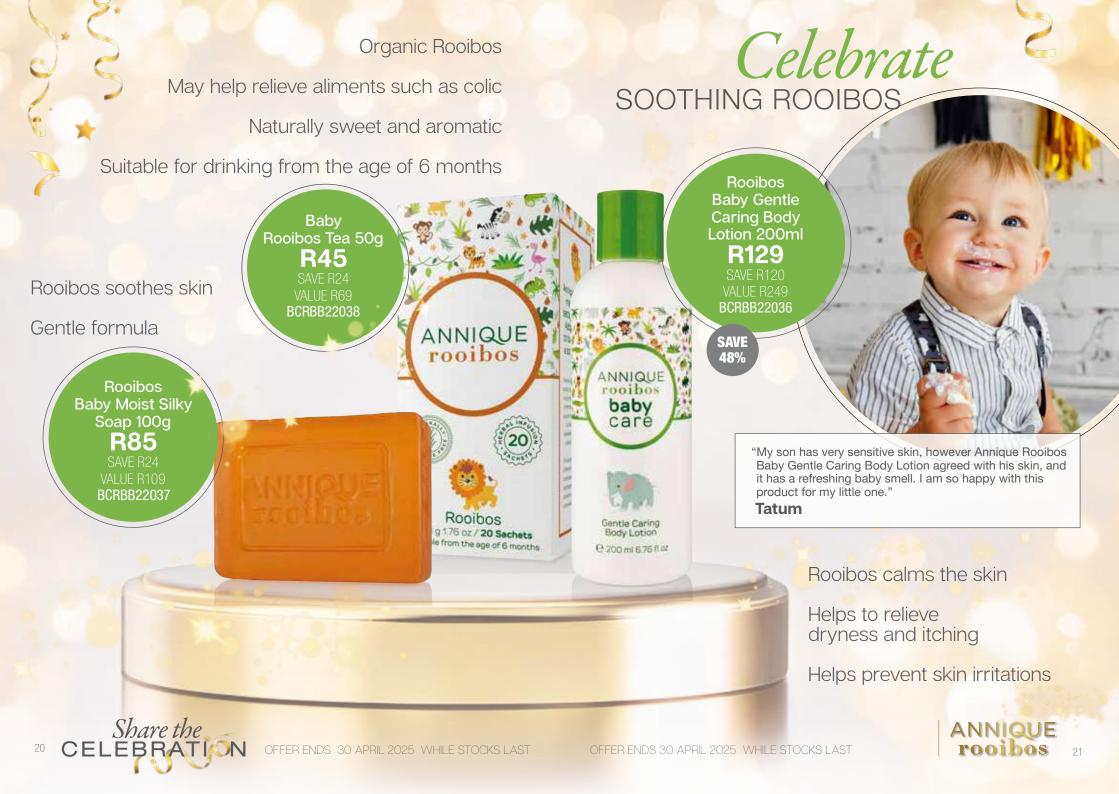

## Celebrate PROTECTED SKIN

Prevents sun damage

UVA and UVB protection

Helps protect skin against pigmentation

Fragrance free

Hypo-allergenic

Non-irritating

ANNIQUE rooibos

ESSENSE

TREATMENT

FOR SENSITIVE

SKIN

Moisturising properties

### RECOMMENDED FOR ALL SKIN TYPES

SAVE 35%

Derma Protect SPF 20 30ml R249 SAVE R140 VALUE R389 SCESS21119 DERMA PROTECT

Internation Continue

ANNIQUE rooibos

ESSENSE

TRUSTED SINCE 1971

Sensi Crème 50ml **R219** SAVE R120

SAVE

35%

VALUE R339 SCESS21122

OFFER ENDS 30 APRIL 2025 WHILE STOCKS LAST

ANNIQUE

Dry, mature SKIN CARE Lucid Moisture Lotion 50ml A fast-absorbing, instantly hydrating moisturiser with Lucid Night Cream with Hyaluronic Acid 50ml Hyaluronic acid helps strengthen the skin's barrier a more delicate and adds intense moisture. consistency. **R729 R629** SCLUC20062 SCLUC24001 Lucid Moisturiser for Lucid Freshener 100ml Dry Skin 50ml Maintains skin elasticity and hydration with inca omega oil, high in omega 3 fatty acid. Our signature moisturiser, trusted for decades to R359 improve dry skin with SCLUC20064 its rich consistency and deeply moisturising ingredients. STEP 5 STEP 2 Balance **R729** SCLUC23001 Add serums and treatment products according to your skin's needs from Forever NIQU Young and Essense STEP 4 NNIQU oit Moisturise LUCID JM MO STEP 3 HOISTUR FRESHENER Night Cream FOR DRY SKIN **BEST SELLER!** NNIQUE