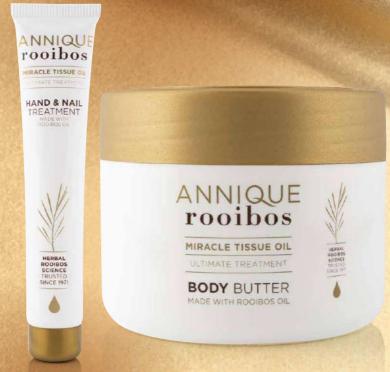

## ANNIQUE rooibos

COLOUR CARESS

VELVET TOUCH NATURAL FINISH FOUNDATION SPF 20

Colours may vary due to printing restrictions

ANNIQUE rooibos

Miracle Tissue Oil Hand & Nail Treatment 50ml Creates a barrier on the skin that locks in moisture.

> **R179** BCMTB19013

Miracle Tissue Oil Body Butter 250ml With Rooibos-infused oil, which soothes skin. Helps relieve dehydrated, stressed and dry skin

Share the CELEBRATION

## Treatment BODY CARE